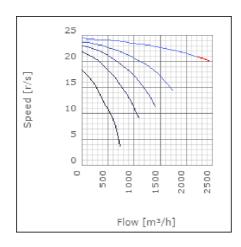

f transported air when speed-controlled | 40            | °C    |
| Sound pressure level at 3 m                               | 55.1          | dB(A) |
| Length                                                    | 562           | mm    |
| Width                                                     | 543           | mm    |
| Height                                                    | 364           | mm    |
| Weight                                                    | 21            | kg    |
| Enclosure class, motor                                    | 44            | IP    |
| Insulation class, motor                                   | F             |       |
| Duct connection                                           | 500x300<br>mm |       |

www.ostberg.com Page 1/4



## Diagrams













www.ostberg.com Page 2/4



## Sound





|             | Tot | 63 | 125 | 250 | 500 | 1k | 2k | 4k | 8k |
|-------------|-----|----|-----|-----|-----|----|----|----|----|
| Inlet       | -   | -  | -   | -   | -   | -  | -  | -  | -  |
| Outlet      | -   | -  | -   | -   | -   | -  | -  | -  | -  |
| Surrounding | -   | -  | -   | -   | -   | -  | -  | -  | -  |
| Surrounding | -   | -  | -   | -   | -   | -  | -  | -  | -  |
| 120         |     |    |     |     |     |    |    |    |    |
| 80          |     |    |     |     |     |    |    |    |    |
|             |     |    |     |     |     |    |    |    |    |

#### **Parameter**

Distance: 3.000

Propagation type: Hemi-spherical

Equivalent absorption 20.00

area:

www.ostberg.com Page 3/4



#### **Dimensions**



# Wiri