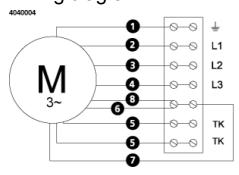

# Wiring diagram

- M = Fan Motor
- (M1) = Fan Motor
- M2 Fan Motor
- M3 = Rotor Motor
- = Yellow/Green
- Black
- A ...
- Ŏ.
- 5 = White (TW)
- 6 = Orange
- 7 = Grey
- 🕄 = Red
- g = Green
- 10 = Violet