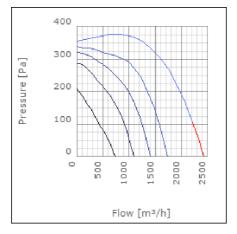

re of transported air when speed-controlled | 40            | °C    |
| Sound pressure level at 3 m                               | 55.1          | dB(A) |
| Length                                                    | 562           | mm    |
| Width                                                     | 543           | mm    |
| Height                                                    | 364           | mm    |
| Weight                                                    | 21            | kg    |
| Enclosure class, motor                                    | 44            | IP    |
| Insulation class, motor                                   | F             |       |
| Duct connection                                           | 500x300<br>mm |       |

www.ostberg.com Page 1/4



## Diagrams













www.ostberg.com Page 2/4



## Sound





|             | Tot | 63 | 125 | 250 | 500 | 1k | 2k | 4k | 8k |
|-------------|-----|----|-----|-----|-----|----|----|----|----|
| Inlet       | -   | -  | -   | -   | -   | -  | -  | -  | -  |
| Outlet      | -   | -  | -   | -   | -   | -  | -  | -  | -  |
| Surrounding | -   | -  | -   | -   | -   | -  | -  | -  | -  |
| Surrounding | -   | -  | -   | -   | -   | -  | -  | -  | -  |
| 120         |     |    |     |     |     |    |    |    |    |
| 80          |     |    |     |     |     |    |    |    |    |
|             |     |    |     |     |     |    |    |    |    |

#### **Parameter**

Distance: 3.000

Propagation type: Hemi-spherical

Equivalent absorption 20.00

area:

www.ostberg.com Page 3/4



#### **Dimensions**



#