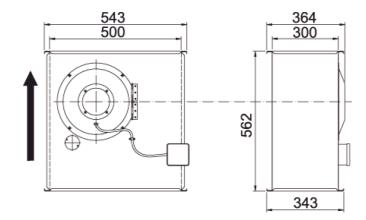

#### Technical data

| Parameter                                                 | Value         | Unit  |
|-----------------------------------------------------------|---------------|-------|
| Voltage                                                   | 400           | V     |
| Phase                                                     | 3             | ~     |
| Frequency                                                 | 50            | Hz    |
| Power                                                     | 0.72          | kW    |
| Current                                                   | 1.45          | Α     |
| R.p.m.                                                    | 21            | r/s   |
| Max. temperature of transported air                       | 40            | °C    |
| Max. temperature of transported air when speed-controlled | 40            | °C    |
| Sound pressure level at 3 m                               | 55.1          | dB(A) |
| Length                                                    | 562           | mm    |
| Width                                                     | 543           | mm    |
| Height                                                    | 364           | mm    |
| Weight                                                    | 21            | kg    |
| Enclosure class, motor                                    | 44            | IP    |
| Insulation class, motor                                   | F             |       |
| Duct connection                                           | 500x300<br>mm |       |

#### **Dimensions**