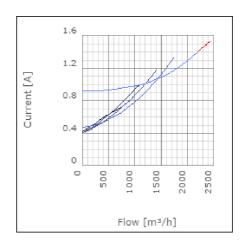

of transported air when speed-controlled | 40            | °C    |
| Sound pressure level at 3 m                               | 55.1          | dB(A) |
| Length                                                    | 562           | mm    |
| Width                                                     | 543           | mm    |
| Height                                                    | 364           | mm    |
| Weight                                                    | 21            | kg    |
| Enclosure class, motor                                    | 44            | IP    |
| Insulation class, motor                                   | F             |       |
| Duct connection                                           | 500x300<br>mm |       |

www.ostberg.com Page 1/4



## Diagrams













www.ostberg.com Page 2/4



## Sound





|             | Tot | 63 | 125 | 250 | 500 | 1k | 2k | 4k | 8k |
|-------------|-----|----|-----|-----|-----|----|----|----|----|
| Inlet       | -   | -  | -   | -   | -   | -  | -  | -  | -  |
| Outlet      | -   | -  | -   | -   | -   | -  | -  | -  | -  |
| Surrounding | -   | -  | -   | -   | -   | -  | -  | -  | -  |
| Surrounding | -   | -  | -   | -   | -   | -  | -  | -  | -  |
| 120         |     |    |     |     |     |    |    |    |    |
| 80          |     |    |     |     |     |    |    |    |    |
|             |     |    |     |     |     |    |    |    |    |

#### **Parameter**

Distance: 3.000

Propagation type: Hemi-spherical

Equivalent absorption 20.00

area:

www.ostberg.com Page 3/4



#### **Dimensions**



# Wi