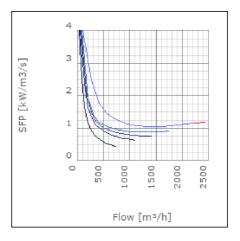

transported air when speed-controlled | 40            | °C    |
| Sound pressure level at 3 m                               | 55.1          | dB(A) |
| Length                                                    | 562           | mm    |
| Width                                                     | 543           | mm    |
| Height                                                    | 364           | mm    |
| Weight                                                    | 21            | kg    |
| Enclosure class, motor                                    | 44            | IP    |
| Insulation class, motor                                   | F             |       |
| Duct connection                                           | 500x300<br>mm |       |

www.ostberg.com Page 1/4



## Diagrams













www.ostberg.com Page 2/4



## Sound





|             | Tot | 63 | 125 | 250 | 500 | 1k | 2k | 4k | 8k |
|-------------|-----|----|-----|-----|-----|----|----|----|----|
| Inlet       | -   | -  | -   | -   | -   | -  | -  | -  | -  |
| Outlet      | -   | -  | -   | -   | -   | -  | -  | -  | -  |
| Surrounding | -   | -  | -   | -   | -   | -  | -  | -  | -  |
| Surrounding | -   | -  | -   | -   | -   | -  | -  | -  | -  |
| 120         |     |    |     |     |     |    |    |    |    |
| 80          |     |    |     |     |     |    |    |    |    |
|             |     |    |     |     |     |    |    |    |    |

#### **Parameter**

Distance: 3.000

Propagation type: Hemi-spherical

Equivalent absorption 20.00

area:

www.ostberg.com Page 3/4



#### **Dimensions**



# Wiring