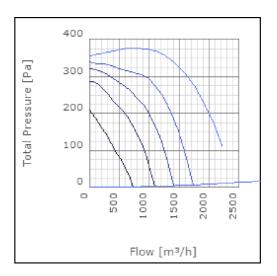

| °C    |
| Sound pressure level at 3 m                               | 55.1          | dB(A) |
| Length                                                    | 562           | mm    |
| Width                                                     | 543           | mm    |
| Height                                                    | 364           | mm    |
| Weight                                                    | 21            | kg    |
| Enclosure class, motor                                    | 44            | IP    |
| Insulation class, motor                                   | F             |       |
| Duct connection                                           | 500x300<br>mm |       |

www.ostberg.com Page 1/4



## Diagrams













www.ostberg.com Page 2/4



## Sound





|             | Tot | 63 | 125 | 250 | 500 | 1k | 2k | 4k | 8k |
|-------------|-----|----|-----|-----|-----|----|----|----|----|
| Inlet       | -   | -  | -   | -   | -   | -  | -  | -  | -  |
| Outlet      | -   | -  | -   | -   | -   | -  | -  | -  | -  |
| Surrounding | -   | -  | -   | -   | -   | -  | -  | -  | -  |
| Surrounding | -   | -  | -   | -   | -   | -  | -  | -  | -  |
| 120         |     |    |     |     |     |    |    |    |    |
| 80          |     |    |     |     |     |    |    |    |    |
|             |     |    |     |     |     |    |    |    |    |

#### **Parameter**

Distance: 3.000

Propagation type: Hemi-spherical

Equivalent absorption 20.00

area:

www.ostberg.com Page 3/4



#### **Dimensions**



# Wiring diagram



- M = Fan Motor
- (M1) = Fan Motor