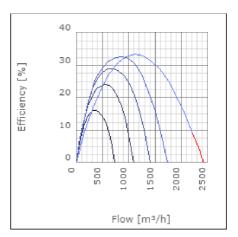

sported air when speed-controlled | 40            | °C    |
| Sound pressure level at 3 m                               | 55.1          | dB(A) |
| Length                                                    | 562           | mm    |
| Width                                                     | 543           | mm    |
| Height                                                    | 364           | mm    |
| Weight                                                    | 21            | kg    |
| Enclosure class, motor                                    | 44            | IP    |
| Insulation class, motor                                   | F             |       |
| Duct connection                                           | 500x300<br>mm |       |

www.ostberg.com Page 1/4



## Diagrams













www.ostberg.com Page 2/4



## Sound





|             | Tot | 63 | 125 | 250 | 500 | 1k | 2k | 4k | 8k |
|-------------|-----|----|-----|-----|-----|----|----|----|----|
| Inlet       | -   | -  | -   | -   | -   | -  | -  | -  | -  |
| Outlet      | -   | -  | -   | -   | -   | -  | -  | -  | -  |
| Surrounding | -   | -  | -   | -   | -   | -  | -  | -  | -  |
| Surrounding | -   | -  | -   | -   | -   | -  | -  | -  | -  |
| 120         |     |    |     |     |     |    |    |    |    |
| 80          |     |    |     |     |     |    |    |    |    |
|             |     |    |     |     |     |    |    |    |    |

#### **Parameter**

Distance: 3.000

Propagation type: Hemi-spherical

Equivalent absorption 20.00

area:

www.ostberg.com Page 3/4



#### **Dimensions**



# Wiring dia