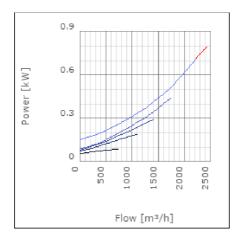

ansported air when speed-controlled | 40            | °C    |
| Sound pressure level at 3 m                               | 55.1          | dB(A) |
| Length                                                    | 562           | mm    |
| Width                                                     | 543           | mm    |
| Height                                                    | 364           | mm    |
| Weight                                                    | 21            | kg    |
| Enclosure class, motor                                    | 44            | IP    |
| Insulation class, motor                                   | F             |       |
| Duct connection                                           | 500x300<br>mm |       |

www.ostberg.com Page 1/4



## Diagrams













www.ostberg.com Page 2/4



## Sound





|             | Tot | 63 | 125 | 250 | 500 | 1k | 2k | 4k | 8k |
|-------------|-----|----|-----|-----|-----|----|----|----|----|
| Inlet       | -   | -  | -   | -   | -   | -  | -  | -  | -  |
| Outlet      | -   | -  | -   | -   | -   | -  | -  | -  | -  |
| Surrounding | -   | -  | -   | -   | -   | -  | -  | -  | -  |
| Surrounding | -   | -  | -   | -   | -   | -  | -  | -  | -  |
| 120         |     |    |     |     |     |    |    |    |    |
| 80          |     |    |     |     |     |    |    |    |    |
|             |     |    |     |     |     |    |    |    |    |

#### **Parameter**

Distance: 3.000

Propagation type: Hemi-spherical

Equivalent absorption 20.00

area:

www.ostberg.com Page 3/4



#### **Dimensions**



# Wiring d