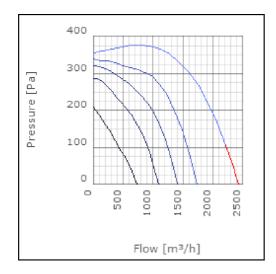

| °C    |
| Sound pressure level at 3 m                               | 55.1          | dB(A) |
| Length                                                    | 562           | mm    |
| Width                                                     | 543           | mm    |
| Height                                                    | 364           | mm    |
| Weight                                                    | 21            | kg    |
| Enclosure class, motor                                    | 44            | IP    |
| Insulation class, motor                                   | F             |       |
| Duct connection                                           | 500x300<br>mm |       |

www.ostberg.com Page 1/4



## Diagrams













www.ostberg.com Page 2/4



## Sound





|             | Tot | 63 | 125 | 250 | 500 | 1k | 2k | 4k | 8k |
|-------------|-----|----|-----|-----|-----|----|----|----|----|
| Inlet       | -   | -  | -   | -   | -   | -  | -  | -  | -  |
| Outlet      | -   | -  | -   | -   | -   | -  | -  | -  | -  |
| Surrounding | -   | -  | -   | -   | -   | -  | -  | -  | -  |
| Surrounding | -   | -  | -   | -   | -   | -  | -  | -  | -  |
| 120         |     |    |     |     |     |    |    |    |    |
| 80          |     |    |     |     |     |    |    |    |    |
|             |     |    |     |     |     |    |    |    |    |

#### **Parameter**

Distance: 3.000

Propagation type: Hemi-spherical

Equivalent absorption 20.00

area:

www.ostberg.com Page 3/4



#### **Dimensions**



# Wiring diagram



- M = Fan Motor
- (M1) = Fan Mot